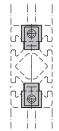

#### INFORMATION

Universal connectors GN 22i fasten aluminum profiles together at right angles and, when used in pairs, secure them against twisting. Only one profile has to be machined.

The connection can be freely positioned and slid along the slot. The anti-twist protection can be easily removed thanks to its predetermined breaking point, allowing installation at any angle relative to the profile slot. If panels are used in the slot, they must be suitably pocketed.

#### Assembly / profile machining