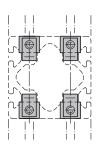

#### INFORMATION

Universal connectors GN 22i fasten aluminum profiles together at right angles and, when used in pairs, secure them against twisting. Only one profile has to be machined.

The connection can be freely positioned and slid along the slot. The anti-twist protection can be easily removed thanks to its predetermined breaking point, allowing installation at any angle relative to the profile slot. If panels are used in the slot, they must be suitably pocketed.

#### Assembly / profile machining