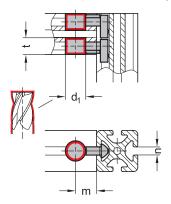

#### Assembly / profile machining

#### **GN 22i**

| <u></u>             |   |                  |            |            |                |            |        |     |        |                               |     |
|---------------------|---|------------------|------------|------------|----------------|------------|--------|-----|--------|-------------------------------|-----|
| Description         | n | Bundle<br>Pieces | <b>d</b> 1 | <b>d</b> 2 | l <sub>1</sub> | <b>l</b> 2 | m +0.5 | A/F | t +0.5 | Tightening<br>torque<br>in Nm | 47  |
| GN 22i-6-V-C-ZZSZ-4 | 6 | 4                | 16         | M 6        | 25.5           | 11.5       | 15     | 4   | 12.7   | 8                             | 72  |
| GN 22i-8-V-C-ZZSZ-4 | 8 | 4                | 20         | M 8        | 33.5           | 15.5       | 20     | 5   | 16     | 25                            | 124 |