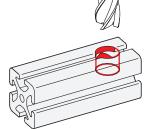

#### INFORMATION

Universal connectors GN 22i fasten aluminum profiles together at right angles and, when used in pairs, secure them against twisting. Only one profile has to be machined.

The connection can be freely positioned and slid along the slot. The anti-twist protection can be easily removed thanks to its predetermined breaking point, allowing installation at any angle relative to the profile slot. If panels are used in the slot, they must be suitably pocketed.