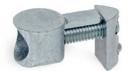

### Coding

- C: With screw and T-nut

Housing

Zinc die casting, zinc plated **ZZ** 

Screw and T-nut

Steel, zinc plated, blue passivated SZ

#### INFORMATION

Universal connectors GN 22i fasten aluminum profiles together at right angles and, when used in pairs, secure them against twisting. Only one profile has to be machined.

The connection can be freely positioned and slid along the slot. The anti-twist protection can be easily removed thanks to its predetermined breaking point, allowing installation at any angle relative to the profile slot. If panels are used in the slot, they must be suitably pocketed.