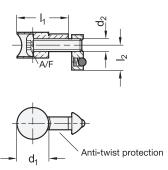

#### INFORMATION

Universal connectors GN 22i fasten aluminum profiles together at right angles and, when used in pairs, secure them against twisting. Only one profile has to be machined.

The connection can be freely positioned and slid along the slot. The anti-twist protection can be easily removed thanks to its predetermined breaking point, allowing installation at any angle relative to the profile slot. If panels are used in the slot, they must be suitably pocketed.

#### **GN 22i**

| <u></u>             |   |                  |            |            |                |            |        |     |        |                               |     |
|---------------------|---|------------------|------------|------------|----------------|------------|--------|-----|--------|-------------------------------|-----|
| Description         | n | Bundle<br>Pieces | <b>d</b> 1 | <b>d</b> 2 | l <sub>1</sub> | <b>l</b> 2 | m +0.5 | A/F | t +0.5 | Tightening<br>torque<br>in Nm | 47  |
| GN 22i-6-V-C-ZZSZ-4 | 6 | 4                | 16         | M 6        | 25.5           | 11.5       | 15     | 4   | 12.7   | 8                             | 72  |
| GN 22i-8-V-C-ZZSZ-4 | 8 | 4                | 20         | M 8        | 33.5           | 15.5       | 20     | 5   | 16     | 25                            | 124 |