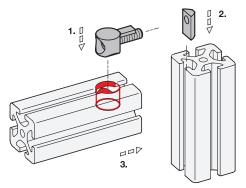

#### Assembly / profile machining

#### INFORMATION

Universal connectors GN 22i fasten aluminum profiles together at right angles and, when used in pairs, secure them against twisting. Only one profile has to be machined.

The connection can be freely positioned and slid along the slot. The anti-twist protection can be easily removed thanks to its predetermined breaking point, allowing installation at any angle relative to the profile slot. If panels are used in the slot, they must be suitably pocketed.