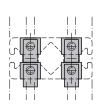

#### INFORMATION

Universal connectors GN 22i fasten aluminum profiles together at right angles and, when used in pairs, secure them against twisting. Only one profile has to be machined.

The connection can be freely positioned and slid along the slot. The anti-twist protection can be easily removed thanks to its predetermined breaking point, allowing installation at any angle relative to the profile slot. If panels are used in the slot, they must be suitably pocketed.

#### Assembly / profile machining